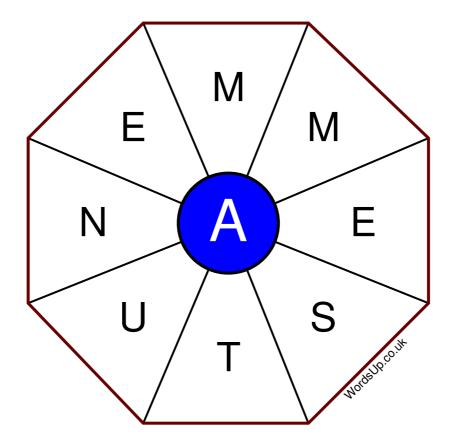

## **Word Wheel Puzzle #278**

## Instructions

You have ten minutes to find as many words as possible using the letters in the wheel. Each word must use the central letter and at least three others. Each letter may only be used once. There is at least one nine-letter word in the wheel.

There are 153 possible words of four letters or more that use the central letter.

| Write your answers here |                                                                  |
|-------------------------|------------------------------------------------------------------|
|                         |                                                                  |
|                         |                                                                  |
|                         |                                                                  |
|                         |                                                                  |
|                         |                                                                  |
|                         |                                                                  |
|                         |                                                                  |
|                         |                                                                  |
|                         |                                                                  |
|                         |                                                                  |
|                         |                                                                  |
|                         |                                                                  |
|                         |                                                                  |
|                         | Excellent: 60 - Very Good: 45 - Good: 30 - Average: 18 - Poor: 9 |