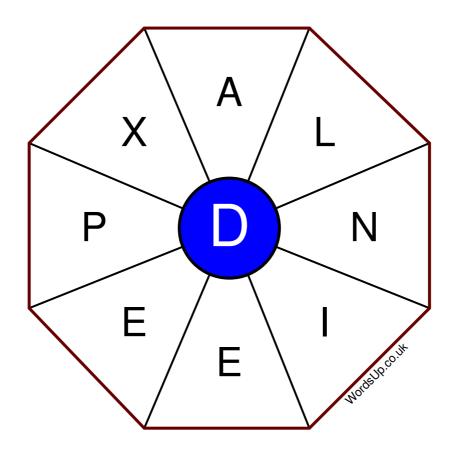

## Word Wheel Puzzle #279

by WordsUp.co.uk

## Instructions

You have ten minutes to find as many words as possible using the letters in the wheel. Each word must use the central letter and at least three others. Each letter may only be used once. There is at least one nine-letter word in the wheel.

There are 110 possible words of four letters or more that use the central letter.

| Write your answers here |                                                                  |
|-------------------------|------------------------------------------------------------------|
|                         |                                                                  |
|                         |                                                                  |
|                         |                                                                  |
|                         |                                                                  |
|                         |                                                                  |
|                         |                                                                  |
|                         |                                                                  |
|                         |                                                                  |
|                         |                                                                  |
|                         |                                                                  |
|                         |                                                                  |
|                         |                                                                  |
|                         |                                                                  |
|                         |                                                                  |
|                         |                                                                  |
|                         |                                                                  |
|                         |                                                                  |
|                         |                                                                  |
|                         | Excellent: 43 - Very Good: 33 - Good: 21 - Average: 13 - Poor: 6 |