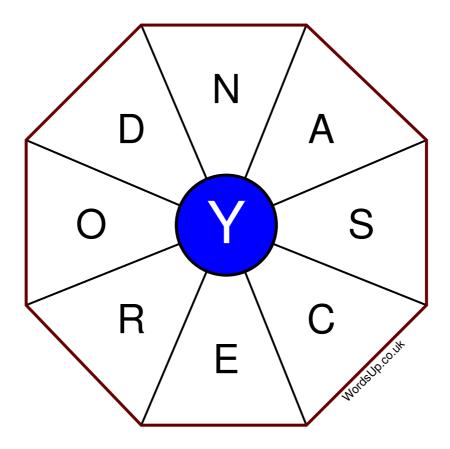

## Instructions

You have ten minutes to find as many words as possible using the letters in the wheel. Each word must use the central letter and at least three others. Each letter may only be used once. There is at least one nine-letter word in the wheel.

There are 196 possible words of four letters or more that use the central letter.

| Write your answers here |                                                                   |
|-------------------------|-------------------------------------------------------------------|
|                         |                                                                   |
|                         |                                                                   |
|                         |                                                                   |
|                         |                                                                   |
|                         |                                                                   |
|                         |                                                                   |
|                         |                                                                   |
|                         |                                                                   |
|                         |                                                                   |
|                         |                                                                   |
|                         |                                                                   |
|                         |                                                                   |
|                         |                                                                   |
|                         | Excellent: 77 - Very Good: 58 - Good: 38 - Average: 23 - Poor: 11 |