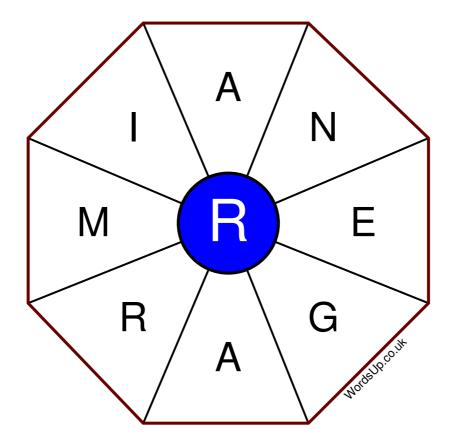

## Word Wheel Puzzle #281

## Instructions

You have ten minutes to find as many words as possible using the letters in the wheel. Each word must use the central letter and at least three others. Each letter may only be used once. There is at least one nine-letter word in the wheel.

There are 171 possible words of four letters or more that use the central letter.

| Write your answers here |                                                                   |
|-------------------------|-------------------------------------------------------------------|
|                         |                                                                   |
|                         |                                                                   |
|                         |                                                                   |
|                         |                                                                   |
|                         |                                                                   |
|                         |                                                                   |
|                         |                                                                   |
|                         |                                                                   |
|                         |                                                                   |
|                         |                                                                   |
|                         |                                                                   |
|                         |                                                                   |
|                         |                                                                   |
|                         | Excellent: 67 - Very Good: 51 - Good: 33 - Average: 20 - Poor: 10 |