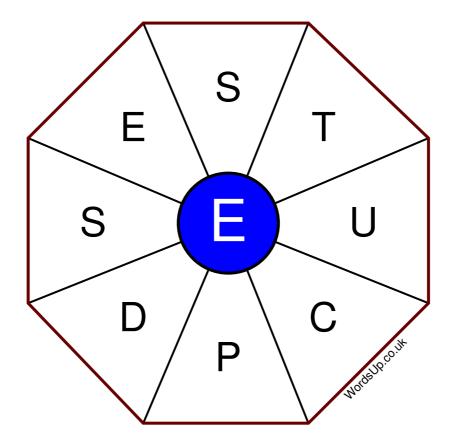

## **Word Wheel Puzzle #283**

## Instructions

You have ten minutes to find as many words as possible using the letters in the wheel. Each word must use the central letter and at least three others. Each letter may only be used once. There is at least one nine-letter word in the wheel.

There are 134 possible words of four letters or more that use the central letter.

| Write your answers here |                                                                  |
|-------------------------|------------------------------------------------------------------|
|                         |                                                                  |
|                         |                                                                  |
|                         |                                                                  |
|                         |                                                                  |
|                         |                                                                  |
|                         |                                                                  |
|                         |                                                                  |
|                         |                                                                  |
|                         |                                                                  |
|                         |                                                                  |
|                         |                                                                  |
|                         |                                                                  |
|                         |                                                                  |
|                         | Excellent: 53 - Very Good: 40 - Good: 26 - Average: 16 - Poor: 8 |