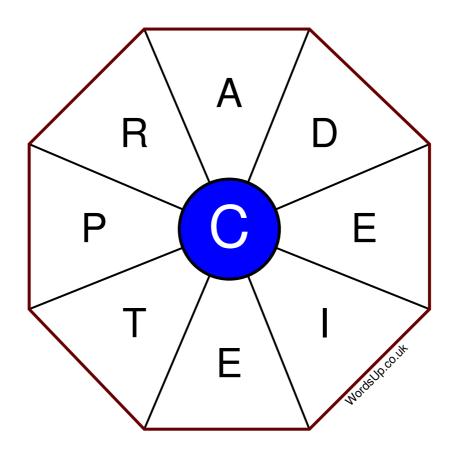

## Word Wheel Puzzle #286

by WordsUp.co.uk

## Instructions

You have ten minutes to find as many words as possible using the letters in the wheel. Each word must use the central letter and at least three others. Each letter may only be used once. There is at least one nine-letter word in the wheel.

There are 181 possible words of four letters or more that use the central letter.

| Write your answers here |                                                                   |
|-------------------------|-------------------------------------------------------------------|
|                         |                                                                   |
|                         |                                                                   |
|                         |                                                                   |
|                         |                                                                   |
|                         |                                                                   |
|                         |                                                                   |
|                         |                                                                   |
|                         |                                                                   |
|                         |                                                                   |
|                         |                                                                   |
|                         |                                                                   |
|                         |                                                                   |
|                         | Excellent: 71 - Very Good: 54 - Good: 35 - Average: 21 - Poor: 10 |