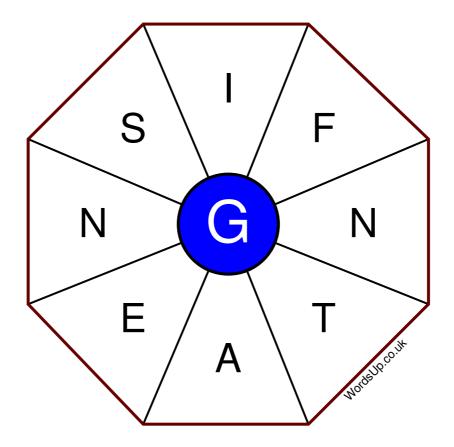

## Instructions

You have ten minutes to find as many words as possible using the letters in the wheel. Each word must use the central letter and at least three others. Each letter may only be used once. There is at least one nine-letter word in the wheel.

There are 163 possible words of four letters or more that use the central letter.

| Write your answers here |                                                                  |
|-------------------------|------------------------------------------------------------------|
|                         |                                                                  |
|                         |                                                                  |
|                         |                                                                  |
|                         |                                                                  |
|                         |                                                                  |
|                         |                                                                  |
|                         |                                                                  |
|                         |                                                                  |
|                         |                                                                  |
|                         |                                                                  |
|                         |                                                                  |
|                         | Excellent: 64 - Very Good: 48 - Good: 32 - Average: 19 - Poor: 9 |