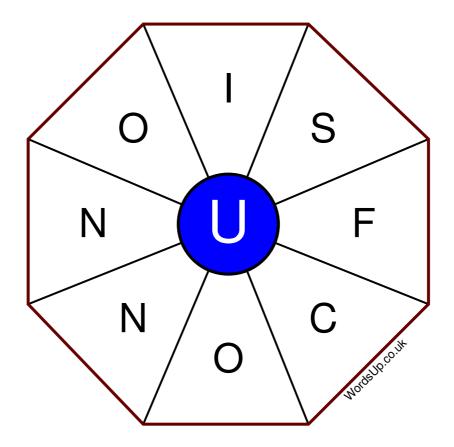

## Instructions

You have ten minutes to find as many words as possible using the letters in the wheel. Each word must use the central letter and at least three others. Each letter may only be used once. There is at least one nine-letter word in the wheel.

There are 31 possible words of four letters or more that use the central letter.

|                                                               | Write your answers here |                                                          |
|---------------------------------------------------------------|-------------------------|----------------------------------------------------------|
|                                                               |                         |                                                          |
|                                                               |                         |                                                          |
|                                                               |                         |                                                          |
|                                                               |                         |                                                          |
|                                                               |                         |                                                          |
|                                                               |                         |                                                          |
|                                                               |                         |                                                          |
|                                                               |                         |                                                          |
|                                                               |                         |                                                          |
|                                                               |                         |                                                          |
|                                                               |                         |                                                          |
|                                                               |                         |                                                          |
|                                                               |                         |                                                          |
|                                                               |                         |                                                          |
|                                                               |                         |                                                          |
|                                                               |                         |                                                          |
|                                                               |                         |                                                          |
|                                                               |                         |                                                          |
| Excellent: 12 - Very Good: 9 - Good: 6 - Average: 3 - Poor: 1 | Excel                   | lent: 12 - Very Good: 9 - Good: 6 - Average: 3 - Poor: 1 |