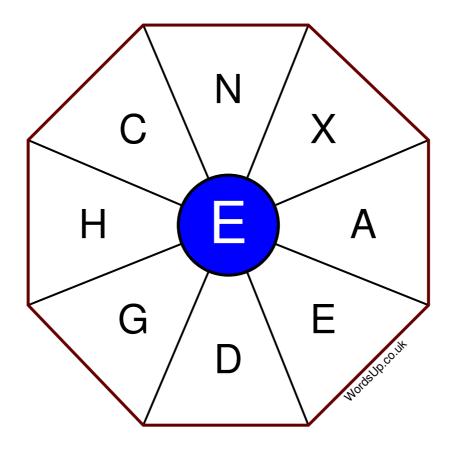

## **Word Wheel Puzzle #289**

## by WordsUp.co.uk

## Instructions

You have ten minutes to find as many words as possible using the letters in the wheel. Each word must use the central letter and at least three others. Each letter may only be used once. There is at least one nine-letter word in the wheel.

There are 76 possible words of four letters or more that use the central letter.

| Write your answers here |                                                                 |
|-------------------------|-----------------------------------------------------------------|
|                         |                                                                 |
|                         |                                                                 |
|                         |                                                                 |
|                         |                                                                 |
|                         |                                                                 |
|                         |                                                                 |
|                         |                                                                 |
|                         |                                                                 |
|                         |                                                                 |
|                         |                                                                 |
|                         |                                                                 |
|                         |                                                                 |
|                         |                                                                 |
|                         | Everylants 20 Very Coods 22 Coods 15 Averages 0 Pears 4         |
|                         | Excellent: 30 - Very Good: 22 - Good: 15 - Average: 9 - Poor: 4 |