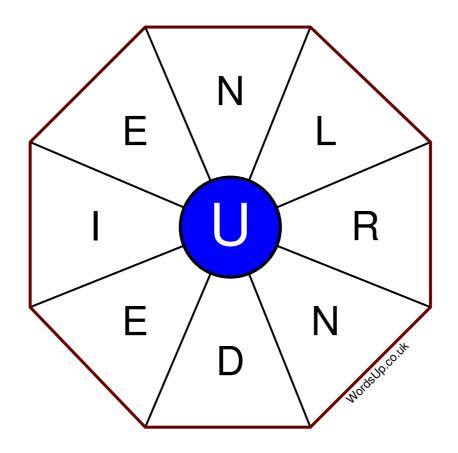

## **Word Wheel Puzzle #290**

## Instructions

You have ten minutes to find as many words as possible using the letters in the wheel. Each word must use the central letter and at least three others. Each letter may only be used once. There is at least one nine-letter word in the wheel.

There are 79 possible words of four letters or more that use the central letter.

| Write your answers here |                                                                 |
|-------------------------|-----------------------------------------------------------------|
|                         |                                                                 |
|                         |                                                                 |
|                         |                                                                 |
|                         |                                                                 |
|                         |                                                                 |
|                         |                                                                 |
|                         |                                                                 |
|                         |                                                                 |
|                         |                                                                 |
|                         |                                                                 |
|                         |                                                                 |
|                         |                                                                 |
|                         |                                                                 |
|                         | Excellent: 31 - Very Good: 23 - Good: 15 - Average: 9 - Poor: 4 |