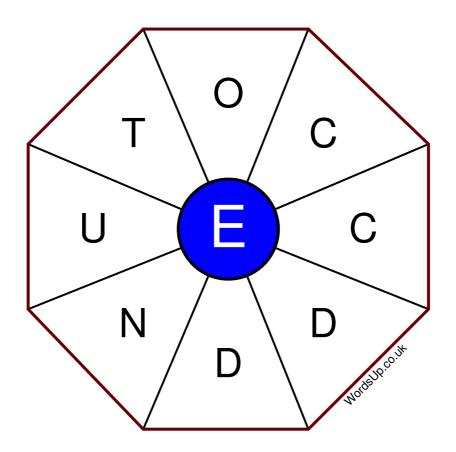

## Word Wheel Puzzle #291

by WordsUp.co.uk

## Instructions

You have ten minutes to find as many words as possible using the letters in the wheel. Each word must use the central letter and at least three others. Each letter may only be used once. There is at least one nine-letter word in the wheel.

There are 67 possible words of four letters or more that use the central letter.

| Write your answers here |                                                                 |
|-------------------------|-----------------------------------------------------------------|
|                         |                                                                 |
|                         |                                                                 |
|                         |                                                                 |
|                         |                                                                 |
|                         |                                                                 |
|                         |                                                                 |
|                         |                                                                 |
|                         |                                                                 |
|                         |                                                                 |
|                         |                                                                 |
|                         |                                                                 |
|                         |                                                                 |
|                         |                                                                 |
|                         |                                                                 |
|                         |                                                                 |
|                         | Excellent: 26 - Very Good: 20 - Good: 13 - Average: 8 - Poor: 4 |