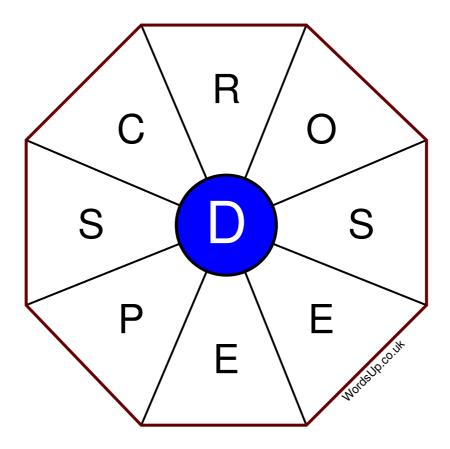

## Instructions

You have ten minutes to find as many words as possible using the letters in the wheel. Each word must use the central letter and at least three others. Each letter may only be used once. There is at least one nine-letter word in the wheel.

There are 162 possible words of four letters or more that use the central letter.

| Write your answers here |                                                                  |
|-------------------------|------------------------------------------------------------------|
|                         |                                                                  |
|                         |                                                                  |
|                         |                                                                  |
|                         |                                                                  |
|                         |                                                                  |
|                         |                                                                  |
|                         |                                                                  |
|                         |                                                                  |
|                         |                                                                  |
|                         |                                                                  |
|                         |                                                                  |
|                         | Excellent: 64 - Very Good: 48 - Good: 32 - Average: 19 - Poor: 9 |