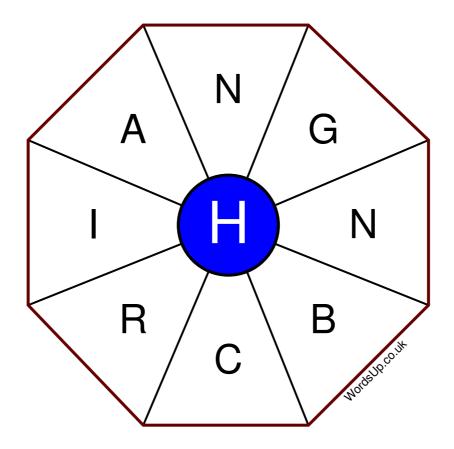

## **Word Wheel Puzzle #295**

## by WordsUp.co.uk

## Instructions

You have ten minutes to find as many words as possible using the letters in the wheel. Each word must use the central letter and at least three others. Each letter may only be used once. There is at least one nine-letter word in the wheel.

There are 51 possible words of four letters or more that use the central letter.

| Write your answers here |                                                 |
|-------------------------|-------------------------------------------------|
|                         |                                                 |
|                         |                                                 |
|                         |                                                 |
|                         |                                                 |
|                         |                                                 |
|                         |                                                 |
|                         |                                                 |
|                         |                                                 |
|                         |                                                 |
|                         |                                                 |
|                         |                                                 |
|                         |                                                 |
|                         |                                                 |
| Excellent: 20 - \       | /ery Good: 15 - Good: 10 - Average: 6 - Poor: 3 |