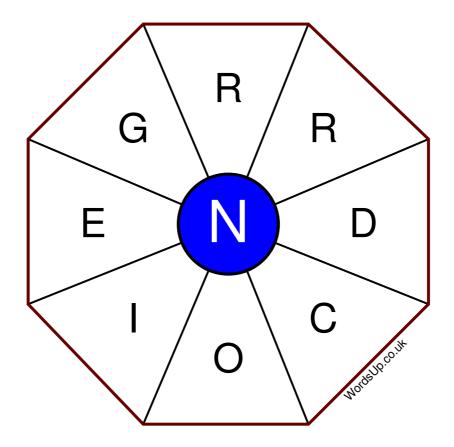

## **Word Wheel Puzzle #296**

## Instructions

You have ten minutes to find as many words as possible using the letters in the wheel. Each word must use the central letter and at least three others. Each letter may only be used once. There is at least one nine-letter word in the wheel.

There are 143 possible words of four letters or more that use the central letter.

| Write your answers here |                                                       |
|-------------------------|-------------------------------------------------------|
|                         |                                                       |
|                         |                                                       |
|                         |                                                       |
|                         |                                                       |
|                         |                                                       |
|                         |                                                       |
|                         |                                                       |
|                         |                                                       |
|                         |                                                       |
|                         |                                                       |
|                         |                                                       |
|                         |                                                       |
|                         |                                                       |
| Excellent: 5            | 66 - Very Good: 42 - Good: 28 - Average: 17 - Poor: 8 |