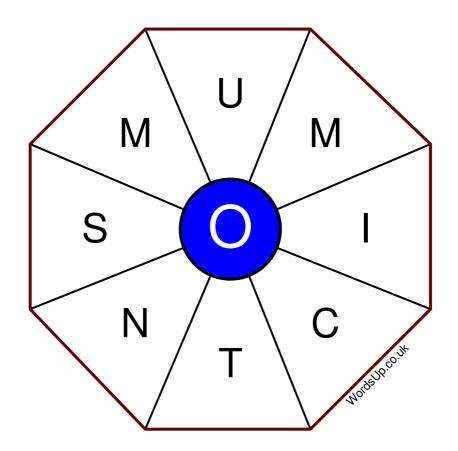

## Word Wheel Puzzle #297

by WordsUp.co.uk

## Instructions

You have ten minutes to find as many words as possible using the letters in the wheel. Each word must use the central letter and at least three others. Each letter may only be used once. There is at least one nine-letter word in the wheel.

There are 130 possible words of four letters or more that use the central letter.

| Write your answers here |                                                                  |
|-------------------------|------------------------------------------------------------------|
|                         |                                                                  |
|                         |                                                                  |
|                         |                                                                  |
|                         |                                                                  |
|                         |                                                                  |
|                         |                                                                  |
|                         |                                                                  |
|                         |                                                                  |
|                         |                                                                  |
|                         |                                                                  |
|                         |                                                                  |
|                         |                                                                  |
|                         |                                                                  |
|                         |                                                                  |
|                         |                                                                  |
|                         |                                                                  |
|                         |                                                                  |
|                         | Excellent: 51 - Very Good: 39 - Good: 25 - Average: 15 - Poor: 7 |