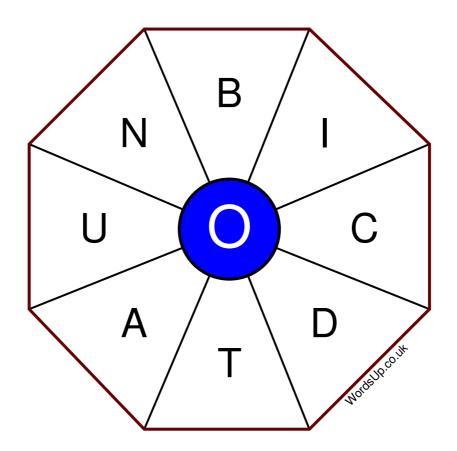

## Word Wheel Puzzle #298

by WordsUp.co.uk

## Instructions

You have ten minutes to find as many words as possible using the letters in the wheel. Each word must use the central letter and at least three others. Each letter may only be used once. There is at least one nine-letter word in the wheel.

There are 107 possible words of four letters or more that use the central letter.

| Write your answers here |                                                                  |
|-------------------------|------------------------------------------------------------------|
|                         |                                                                  |
|                         |                                                                  |
|                         |                                                                  |
|                         |                                                                  |
|                         |                                                                  |
|                         |                                                                  |
|                         |                                                                  |
|                         |                                                                  |
|                         |                                                                  |
|                         |                                                                  |
|                         |                                                                  |
|                         |                                                                  |
|                         |                                                                  |
|                         | Excellent: 42 - Very Good: 32 - Good: 21 - Average: 12 - Poor: 6 |