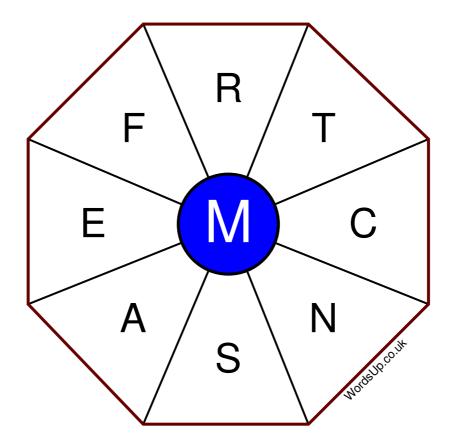

## **Word Wheel Puzzle #300**

## Instructions

You have ten minutes to find as many words as possible using the letters in the wheel. Each word must use the central letter and at least three others. Each letter may only be used once. There is at least one nine-letter word in the wheel.

There are 135 possible words of four letters or more that use the central letter.

| Write your answers here |                                                                  |
|-------------------------|------------------------------------------------------------------|
|                         |                                                                  |
|                         |                                                                  |
|                         |                                                                  |
|                         |                                                                  |
|                         |                                                                  |
|                         |                                                                  |
|                         |                                                                  |
|                         |                                                                  |
|                         |                                                                  |
|                         |                                                                  |
|                         |                                                                  |
|                         |                                                                  |
|                         |                                                                  |
| E                       | Excellent: 53 - Very Good: 40 - Good: 26 - Average: 16 - Poor: 8 |