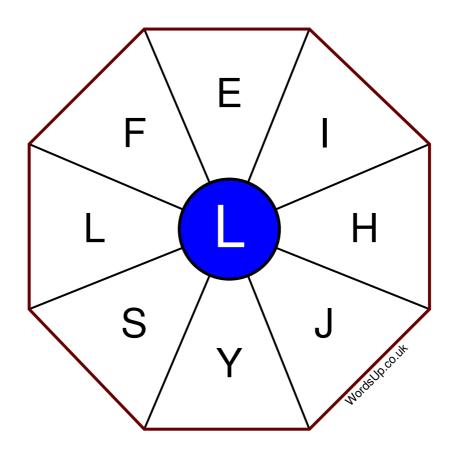

## Word Wheel Puzzle #301

by WordsUp.co.uk

## Instructions

You have ten minutes to find as many words as possible using the letters in the wheel. Each word must use the central letter and at least three others. Each letter may only be used once. There is at least one nine-letter word in the wheel.

There are 77 possible words of four letters or more that use the central letter.

| Write your answers here |                                                                 |
|-------------------------|-----------------------------------------------------------------|
|                         |                                                                 |
|                         |                                                                 |
|                         |                                                                 |
|                         |                                                                 |
|                         |                                                                 |
|                         |                                                                 |
|                         |                                                                 |
|                         |                                                                 |
|                         |                                                                 |
|                         |                                                                 |
|                         |                                                                 |
|                         |                                                                 |
|                         | Excellent: 30 - Very Good: 23 - Good: 15 - Average: 9 - Poor: 4 |