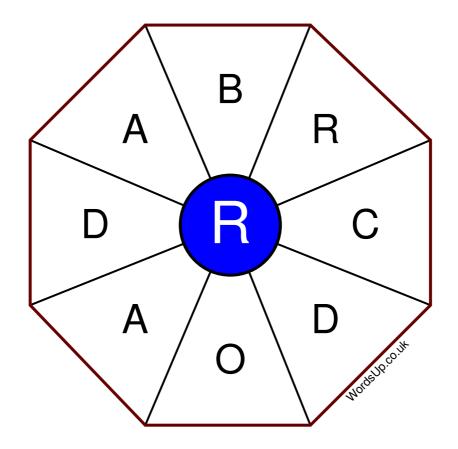

## Word Wheel Puzzle #302

## Instructions

You have ten minutes to find as many words as possible using the letters in the wheel. Each word must use the central letter and at least three others. Each letter may only be used once. There is at least one nine-letter word in the wheel.

There are 55 possible words of four letters or more that use the central letter.

| Write your answers here |                                                                 |
|-------------------------|-----------------------------------------------------------------|
|                         |                                                                 |
|                         |                                                                 |
|                         |                                                                 |
|                         |                                                                 |
|                         |                                                                 |
|                         |                                                                 |
|                         |                                                                 |
|                         |                                                                 |
|                         |                                                                 |
|                         |                                                                 |
|                         |                                                                 |
|                         |                                                                 |
|                         |                                                                 |
|                         | Excellent: 21 - Very Good: 16 - Good: 10 - Average: 6 - Poor: 3 |