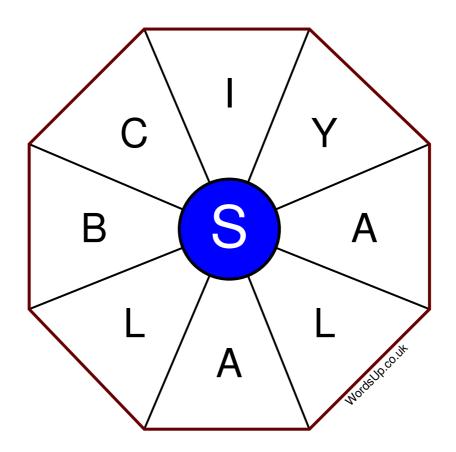

## Word Wheel Puzzle #303

by WordsUp.co.uk

## Instructions

You have ten minutes to find as many words as possible using the letters in the wheel. Each word must use the central letter and at least three others. Each letter may only be used once. There is at least one nine-letter word in the wheel.

There are 92 possible words of four letters or more that use the central letter.

| Write your answers here |                                                                  |
|-------------------------|------------------------------------------------------------------|
|                         |                                                                  |
|                         |                                                                  |
|                         |                                                                  |
|                         |                                                                  |
|                         |                                                                  |
|                         |                                                                  |
|                         |                                                                  |
|                         |                                                                  |
|                         |                                                                  |
|                         |                                                                  |
|                         |                                                                  |
|                         |                                                                  |
|                         |                                                                  |
|                         |                                                                  |
|                         |                                                                  |
|                         |                                                                  |
|                         |                                                                  |
|                         |                                                                  |
|                         |                                                                  |
|                         |                                                                  |
|                         |                                                                  |
|                         | Excellent: 36 - Very Good: 27 - Good: 18 - Average: 11 - Poor: 5 |