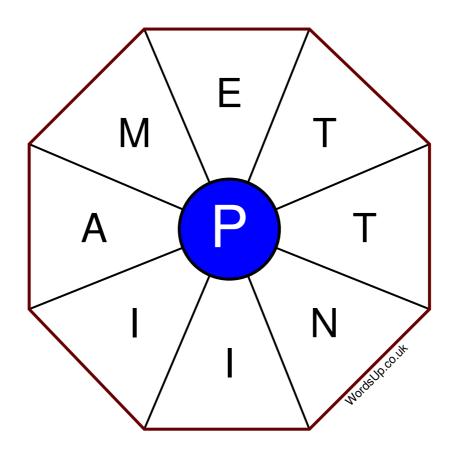

## Word Wheel Puzzle #304

by WordsUp.co.uk

## Instructions

You have ten minutes to find as many words as possible using the letters in the wheel. Each word must use the central letter and at least three others. Each letter may only be used once. There is at least one nine-letter word in the wheel.

There are 66 possible words of four letters or more that use the central letter.

| Write your answers here |                                                                 |
|-------------------------|-----------------------------------------------------------------|
|                         |                                                                 |
|                         |                                                                 |
|                         |                                                                 |
|                         |                                                                 |
|                         |                                                                 |
|                         |                                                                 |
|                         |                                                                 |
|                         |                                                                 |
|                         |                                                                 |
|                         |                                                                 |
|                         |                                                                 |
|                         |                                                                 |
|                         | Excellent: 26 - Very Good: 19 - Good: 13 - Average: 7 - Poor: 3 |