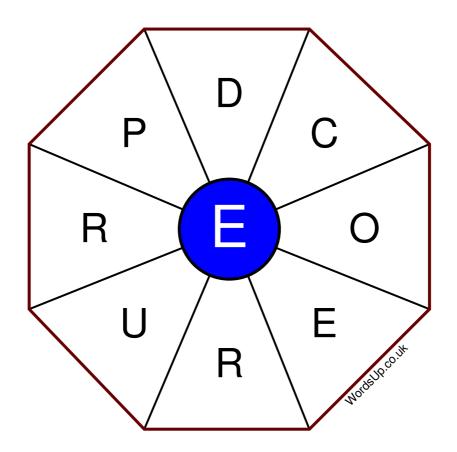

## Word Wheel Puzzle #305

by WordsUp.co.uk

## Instructions

You have ten minutes to find as many words as possible using the letters in the wheel. Each word must use the central letter and at least three others. Each letter may only be used once. There is at least one nine-letter word in the wheel.

There are 162 possible words of four letters or more that use the central letter.

| Write your answers here |                                                                  |
|-------------------------|------------------------------------------------------------------|
|                         |                                                                  |
|                         |                                                                  |
|                         |                                                                  |
|                         |                                                                  |
|                         |                                                                  |
|                         |                                                                  |
|                         |                                                                  |
|                         |                                                                  |
|                         |                                                                  |
|                         |                                                                  |
|                         |                                                                  |
|                         |                                                                  |
|                         |                                                                  |
|                         |                                                                  |
|                         |                                                                  |
|                         |                                                                  |
|                         |                                                                  |
|                         |                                                                  |
|                         |                                                                  |
|                         |                                                                  |
|                         |                                                                  |
|                         |                                                                  |
|                         | Excellent: 64 - Very Good: 48 - Good: 32 - Average: 19 - Poor: 9 |