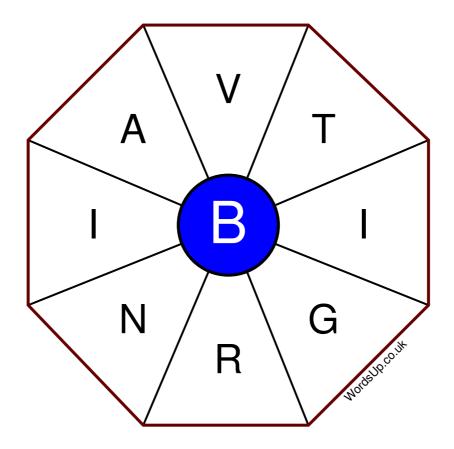

## Word Wheel Puzzle #306

## Instructions

You have ten minutes to find as many words as possible using the letters in the wheel. Each word must use the central letter and at least three others. Each letter may only be used once. There is at least one nine-letter word in the wheel.

There are 38 possible words of four letters or more that use the central letter.

| Write your answers here |                                                             |
|-------------------------|-------------------------------------------------------------|
|                         |                                                             |
|                         |                                                             |
|                         |                                                             |
|                         |                                                             |
|                         |                                                             |
|                         |                                                             |
|                         |                                                             |
|                         |                                                             |
|                         |                                                             |
|                         |                                                             |
|                         |                                                             |
|                         |                                                             |
|                         |                                                             |
| Exc                     | ellent: 15 - Very Good: 11 - Good: 7 - Average: 4 - Poor: 2 |