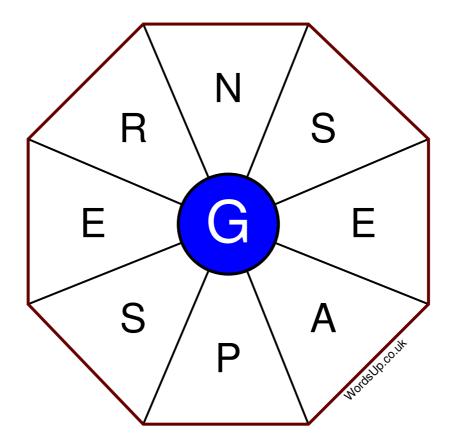

## **Word Wheel Puzzle #307**

## Instructions

You have ten minutes to find as many words as possible using the letters in the wheel. Each word must use the central letter and at least three others. Each letter may only be used once. There is at least one nine-letter word in the wheel.

There are 157 possible words of four letters or more that use the central letter.

| Write your answers here |                                                 |
|-------------------------|-------------------------------------------------|
|                         |                                                 |
|                         |                                                 |
|                         |                                                 |
|                         |                                                 |
|                         |                                                 |
|                         |                                                 |
|                         |                                                 |
|                         |                                                 |
|                         |                                                 |
|                         |                                                 |
|                         |                                                 |
|                         |                                                 |
|                         |                                                 |
| Excellent: 62 - V       | ery Good: 47 - Good: 31 - Average: 18 - Poor: 9 |