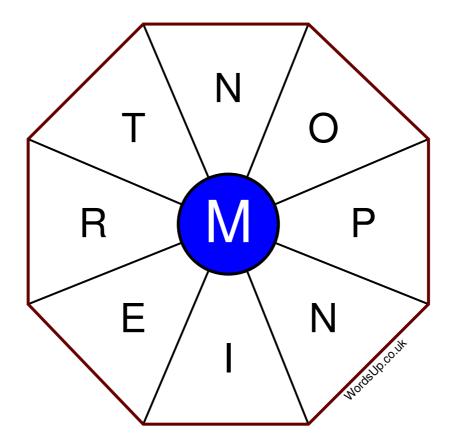

## Instructions

You have ten minutes to find as many words as possible using the letters in the wheel. Each word must use the central letter and at least three others. Each letter may only be used once. There is at least one nine-letter word in the wheel.

There are 104 possible words of four letters or more that use the central letter.

| Write your answers here                                          |  |
|------------------------------------------------------------------|--|
|                                                                  |  |
|                                                                  |  |
|                                                                  |  |
|                                                                  |  |
|                                                                  |  |
|                                                                  |  |
|                                                                  |  |
|                                                                  |  |
|                                                                  |  |
|                                                                  |  |
|                                                                  |  |
|                                                                  |  |
|                                                                  |  |
| Excellent: 41 - Very Good: 31 - Good: 20 - Average: 12 - Poor: 6 |  |