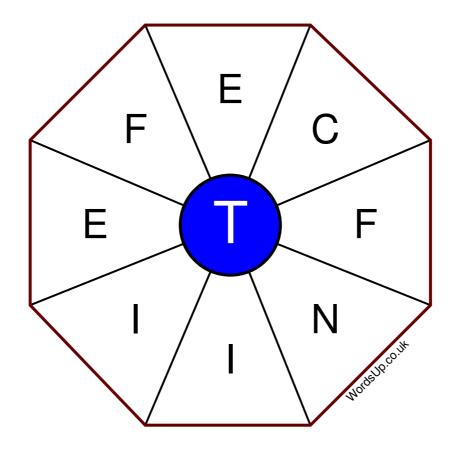

## Instructions

You have ten minutes to find as many words as possible using the letters in the wheel. Each word must use the central letter and at least three others. Each letter may only be used once. There is at least one nine-letter word in the wheel.

There are 32 possible words of four letters or more that use the central letter.

| Write your answers here |                                                               |
|-------------------------|---------------------------------------------------------------|
|                         |                                                               |
|                         |                                                               |
|                         |                                                               |
|                         |                                                               |
|                         |                                                               |
|                         |                                                               |
|                         |                                                               |
|                         |                                                               |
|                         |                                                               |
|                         |                                                               |
|                         |                                                               |
|                         |                                                               |
|                         |                                                               |
|                         | Excellent: 12 - Very Good: 9 - Good: 6 - Average: 3 - Poor: 1 |