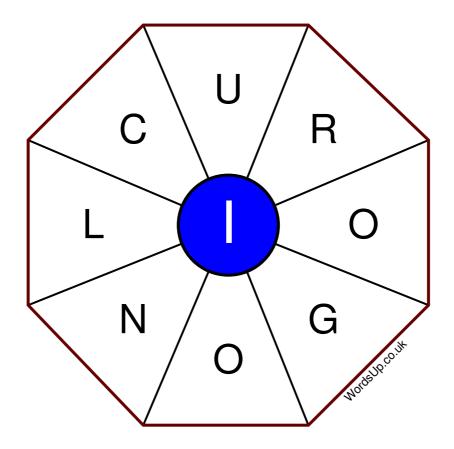

## **Word Wheel Puzzle #310**

## Instructions

You have ten minutes to find as many words as possible using the letters in the wheel. Each word must use the central letter and at least three others. Each letter may only be used once. There is at least one nine-letter word in the wheel.

There are 89 possible words of four letters or more that use the central letter.

| Write your answers here                                          |  |
|------------------------------------------------------------------|--|
|                                                                  |  |
|                                                                  |  |
|                                                                  |  |
|                                                                  |  |
|                                                                  |  |
|                                                                  |  |
|                                                                  |  |
|                                                                  |  |
|                                                                  |  |
|                                                                  |  |
|                                                                  |  |
|                                                                  |  |
|                                                                  |  |
| Excellent: 35 - Very Good: 26 - Good: 17 - Average: 10 - Poor: 5 |  |