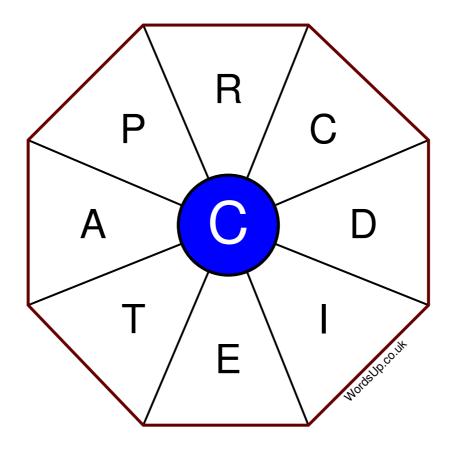

## Word Wheel Puzzle #311

## Instructions

You have ten minutes to find as many words as possible using the letters in the wheel. Each word must use the central letter and at least three others. Each letter may only be used once. There is at least one nine-letter word in the wheel.

There are 147 possible words of four letters or more that use the central letter.

| Write your answers here |                                                                 |
|-------------------------|-----------------------------------------------------------------|
|                         |                                                                 |
|                         |                                                                 |
|                         |                                                                 |
|                         |                                                                 |
|                         |                                                                 |
|                         |                                                                 |
|                         |                                                                 |
|                         |                                                                 |
|                         |                                                                 |
|                         |                                                                 |
|                         |                                                                 |
|                         |                                                                 |
|                         |                                                                 |
| Ex                      | ccellent: 58 - Very Good: 44 - Good: 29 - Average: 17 - Poor: 8 |