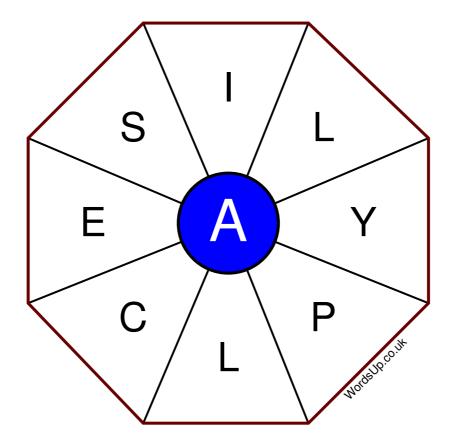

## **Word Wheel Puzzle #316**

## Instructions

You have ten minutes to find as many words as possible using the letters in the wheel. Each word must use the central letter and at least three others. Each letter may only be used once. There is at least one nine-letter word in the wheel.

There are 190 possible words of four letters or more that use the central letter.

| Write your answers here |                                                                |
|-------------------------|----------------------------------------------------------------|
|                         |                                                                |
|                         |                                                                |
|                         |                                                                |
|                         |                                                                |
|                         |                                                                |
|                         |                                                                |
|                         |                                                                |
|                         |                                                                |
|                         |                                                                |
|                         |                                                                |
|                         |                                                                |
|                         |                                                                |
|                         |                                                                |
| Ever                    | Manti 75 Vani Coodi 57 Coodi 27 Avavano 22 Doori 11            |
| EXC                     | ellent: 75 - Very Good: 57 - Good: 37 - Average: 22 - Poor: 11 |