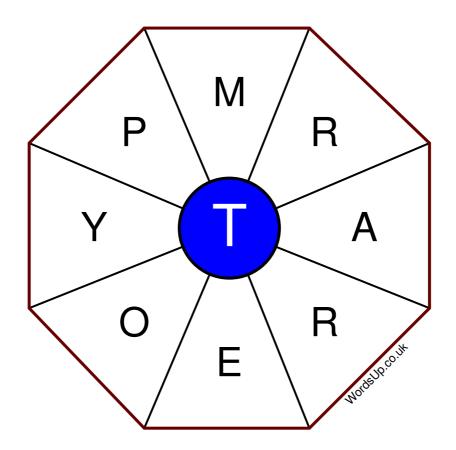

## Word Wheel Puzzle #317

by WordsUp.co.uk

## Instructions

You have ten minutes to find as many words as possible using the letters in the wheel. Each word must use the central letter and at least three others. Each letter may only be used once. There is at least one nine-letter word in the wheel.

There are 160 possible words of four letters or more that use the central letter.

| Write your answers here |                                                                  |
|-------------------------|------------------------------------------------------------------|
|                         |                                                                  |
|                         |                                                                  |
|                         |                                                                  |
|                         |                                                                  |
|                         |                                                                  |
|                         |                                                                  |
|                         |                                                                  |
|                         |                                                                  |
|                         |                                                                  |
|                         |                                                                  |
|                         |                                                                  |
|                         |                                                                  |
|                         | Excellent: 63 - Very Good: 48 - Good: 31 - Average: 19 - Poor: 9 |