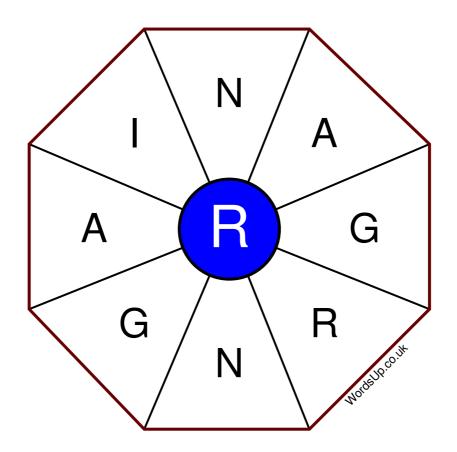

## Word Wheel Puzzle #319

by WordsUp.co.uk

## Instructions

You have ten minutes to find as many words as possible using the letters in the wheel. Each word must use the central letter and at least three others. Each letter may only be used once. There is at least one nine-letter word in the wheel.

There are 45 possible words of four letters or more that use the central letter.

| Write your answers here |                                                                |
|-------------------------|----------------------------------------------------------------|
|                         |                                                                |
|                         |                                                                |
|                         |                                                                |
|                         |                                                                |
|                         |                                                                |
|                         |                                                                |
|                         |                                                                |
|                         |                                                                |
|                         |                                                                |
|                         |                                                                |
|                         |                                                                |
|                         |                                                                |
|                         |                                                                |
|                         | Excellent: 17 - Very Good: 13 - Good: 8 - Average: 5 - Poor: 2 |