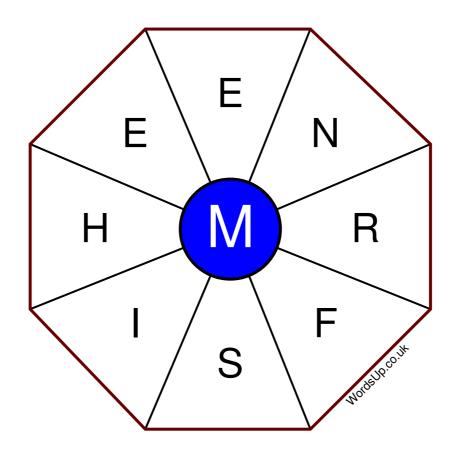

## Word Wheel Puzzle #320

by WordsUp.co.uk

## Instructions

You have ten minutes to find as many words as possible using the letters in the wheel. Each word must use the central letter and at least three others. Each letter may only be used once. There is at least one nine-letter word in the wheel.

There are 92 possible words of four letters or more that use the central letter.

| Write your answers here |                                                                  |
|-------------------------|------------------------------------------------------------------|
|                         |                                                                  |
|                         |                                                                  |
|                         |                                                                  |
|                         |                                                                  |
|                         |                                                                  |
|                         |                                                                  |
|                         |                                                                  |
|                         |                                                                  |
|                         |                                                                  |
|                         |                                                                  |
|                         |                                                                  |
|                         |                                                                  |
|                         |                                                                  |
|                         |                                                                  |
|                         |                                                                  |
|                         |                                                                  |
|                         |                                                                  |
|                         | Excellent: 36 - Very Good: 27 - Good: 18 - Average: 11 - Poor: 5 |