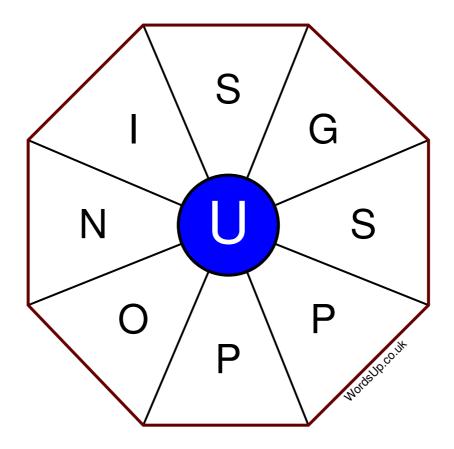

## Instructions

You have ten minutes to find as many words as possible using the letters in the wheel. Each word must use the central letter and at least three others. Each letter may only be used once. There is at least one nine-letter word in the wheel.

There are 61 possible words of four letters or more that use the central letter.

| Write your answers here                                         |  |
|-----------------------------------------------------------------|--|
|                                                                 |  |
|                                                                 |  |
|                                                                 |  |
|                                                                 |  |
|                                                                 |  |
|                                                                 |  |
|                                                                 |  |
|                                                                 |  |
|                                                                 |  |
|                                                                 |  |
|                                                                 |  |
|                                                                 |  |
|                                                                 |  |
| Excellent: 24 - Very Good: 18 - Good: 12 - Average: 7 - Poor: 3 |  |