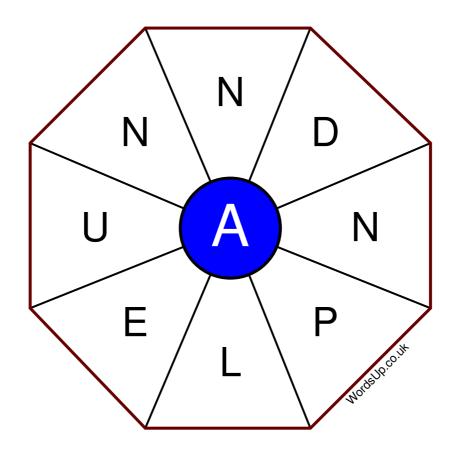

## Word Wheel Puzzle #324

by WordsUp.co.uk

## Instructions

You have ten minutes to find as many words as possible using the letters in the wheel. Each word must use the central letter and at least three others. Each letter may only be used once. There is at least one nine-letter word in the wheel.

There are 74 possible words of four letters or more that use the central letter.

| Write your answers here                                         |  |
|-----------------------------------------------------------------|--|
|                                                                 |  |
|                                                                 |  |
|                                                                 |  |
|                                                                 |  |
|                                                                 |  |
|                                                                 |  |
|                                                                 |  |
|                                                                 |  |
|                                                                 |  |
|                                                                 |  |
|                                                                 |  |
|                                                                 |  |
|                                                                 |  |
|                                                                 |  |
|                                                                 |  |
|                                                                 |  |
|                                                                 |  |
|                                                                 |  |
| Excellent: 29 - Very Good: 22 - Good: 14 - Average: 8 - Poor: 4 |  |