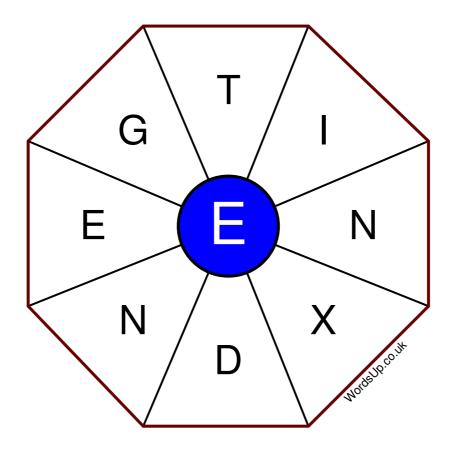

## **Word Wheel Puzzle #325**

## Instructions

You have ten minutes to find as many words as possible using the letters in the wheel. Each word must use the central letter and at least three others. Each letter may only be used once. There is at least one nine-letter word in the wheel.

There are 93 possible words of four letters or more that use the central letter.

| Write your answers here |                                                                  |
|-------------------------|------------------------------------------------------------------|
|                         |                                                                  |
|                         |                                                                  |
|                         |                                                                  |
|                         |                                                                  |
|                         |                                                                  |
|                         |                                                                  |
|                         |                                                                  |
|                         |                                                                  |
|                         |                                                                  |
|                         |                                                                  |
|                         |                                                                  |
|                         |                                                                  |
|                         |                                                                  |
|                         | Excellent: 36 - Very Good: 27 - Good: 18 - Average: 11 - Poor: 5 |