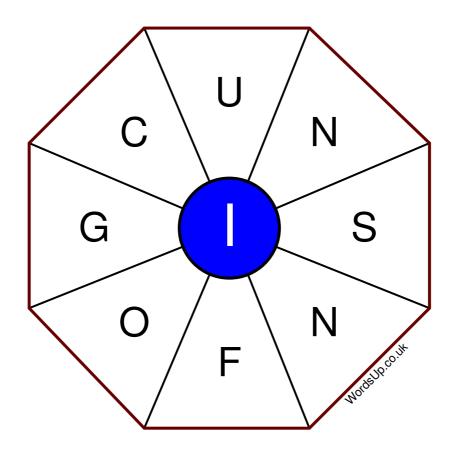

## Word Wheel Puzzle #327

by WordsUp.co.uk

## Instructions

You have ten minutes to find as many words as possible using the letters in the wheel. Each word must use the central letter and at least three others. Each letter may only be used once. There is at least one nine-letter word in the wheel.

There are 79 possible words of four letters or more that use the central letter.

| Write your answers here |                                                                 |
|-------------------------|-----------------------------------------------------------------|
|                         |                                                                 |
|                         |                                                                 |
|                         |                                                                 |
|                         |                                                                 |
|                         |                                                                 |
|                         |                                                                 |
|                         |                                                                 |
|                         |                                                                 |
|                         |                                                                 |
|                         |                                                                 |
|                         |                                                                 |
|                         |                                                                 |
|                         | Excellent: 31 - Very Good: 23 - Good: 15 - Average: 9 - Poor: 4 |