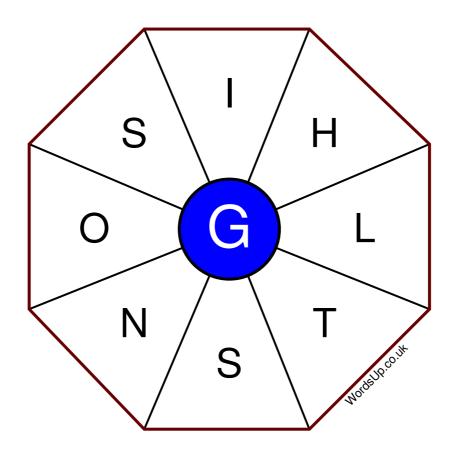

## Word Wheel Puzzle #328

by WordsUp.co.uk

## Instructions

You have ten minutes to find as many words as possible using the letters in the wheel. Each word must use the central letter and at least three others. Each letter may only be used once. There is at least one nine-letter word in the wheel.

There are 127 possible words of four letters or more that use the central letter.

| Write your answers here |                                                                  |
|-------------------------|------------------------------------------------------------------|
|                         |                                                                  |
|                         |                                                                  |
|                         |                                                                  |
|                         |                                                                  |
|                         |                                                                  |
|                         |                                                                  |
|                         |                                                                  |
|                         |                                                                  |
|                         |                                                                  |
|                         |                                                                  |
|                         |                                                                  |
|                         |                                                                  |
|                         | Excellent: 50 - Very Good: 38 - Good: 25 - Average: 15 - Poor: 7 |