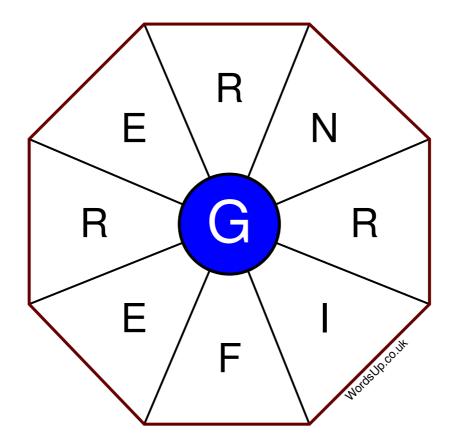

## Instructions

You have ten minutes to find as many words as possible using the letters in the wheel. Each word must use the central letter and at least three others. Each letter may only be used once. There is at least one nine-letter word in the wheel.

There are 39 possible words of four letters or more that use the central letter.

| - |                                                                |
|---|----------------------------------------------------------------|
|   | Write your answers here                                        |
|   | Wile your answers note                                         |
|   |                                                                |
|   |                                                                |
|   |                                                                |
|   |                                                                |
|   |                                                                |
|   |                                                                |
|   |                                                                |
|   |                                                                |
|   |                                                                |
|   |                                                                |
| П |                                                                |
|   |                                                                |
|   |                                                                |
|   |                                                                |
|   |                                                                |
|   |                                                                |
|   |                                                                |
|   |                                                                |
|   |                                                                |
|   |                                                                |
|   |                                                                |
|   |                                                                |
|   |                                                                |
|   |                                                                |
|   |                                                                |
|   |                                                                |
|   |                                                                |
|   |                                                                |
|   |                                                                |
|   | Excellent: 15 - Very Good: 11 - Good: 7 - Average: 4 - Poor: 2 |
|   |                                                                |