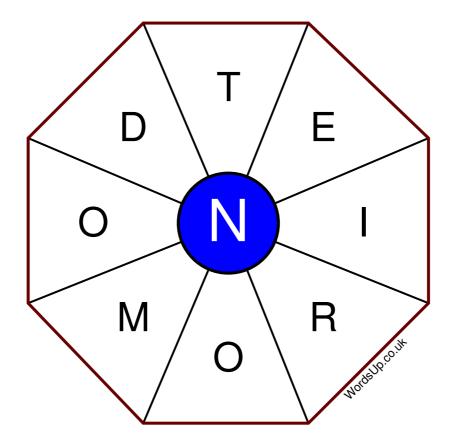

## Word Wheel Puzzle #331

## Instructions

You have ten minutes to find as many words as possible using the letters in the wheel. Each word must use the central letter and at least three others. Each letter may only be used once. There is at least one nine-letter word in the wheel.

There are 171 possible words of four letters or more that use the central letter.

| Write your answers here |                                                                   |
|-------------------------|-------------------------------------------------------------------|
|                         |                                                                   |
|                         |                                                                   |
|                         |                                                                   |
|                         |                                                                   |
|                         |                                                                   |
|                         |                                                                   |
|                         |                                                                   |
|                         |                                                                   |
|                         |                                                                   |
|                         |                                                                   |
|                         |                                                                   |
|                         |                                                                   |
|                         |                                                                   |
|                         | Excellent: 67 - Very Good: 51 - Good: 33 - Average: 20 - Poor: 10 |