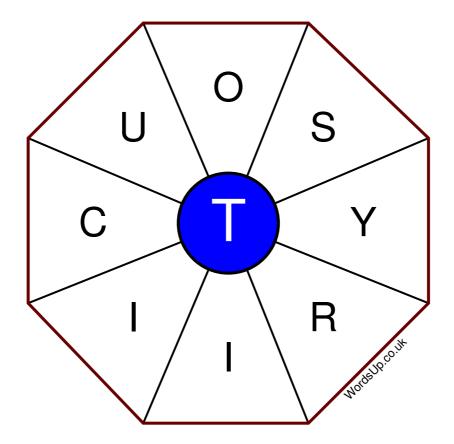

## **Word Wheel Puzzle #332**

## Instructions

You have ten minutes to find as many words as possible using the letters in the wheel. Each word must use the central letter and at least three others. Each letter may only be used once. There is at least one nine-letter word in the wheel.

There are 108 possible words of four letters or more that use the central letter.

| Write your answers here |                                                                  |
|-------------------------|------------------------------------------------------------------|
|                         |                                                                  |
|                         |                                                                  |
|                         |                                                                  |
|                         |                                                                  |
|                         |                                                                  |
|                         |                                                                  |
|                         |                                                                  |
|                         |                                                                  |
|                         |                                                                  |
|                         |                                                                  |
|                         |                                                                  |
|                         |                                                                  |
|                         |                                                                  |
|                         | Excellent: 42 - Very Good: 32 - Good: 21 - Average: 12 - Poor: 6 |