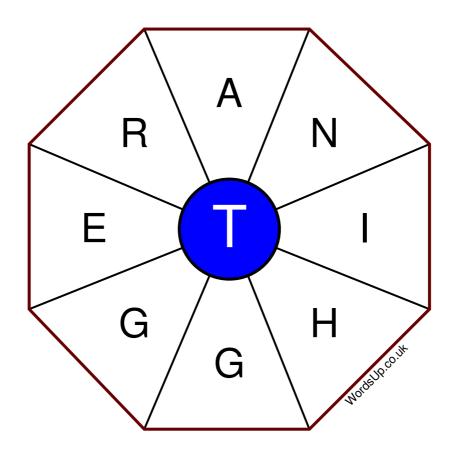

## Word Wheel Puzzle #333

by WordsUp.co.uk

## Instructions

You have ten minutes to find as many words as possible using the letters in the wheel. Each word must use the central letter and at least three others. Each letter may only be used once. There is at least one nine-letter word in the wheel.

There are 180 possible words of four letters or more that use the central letter.

| Write your answers here |                                                                   |
|-------------------------|-------------------------------------------------------------------|
|                         |                                                                   |
|                         |                                                                   |
|                         |                                                                   |
|                         |                                                                   |
|                         |                                                                   |
|                         |                                                                   |
|                         |                                                                   |
|                         |                                                                   |
|                         |                                                                   |
|                         |                                                                   |
|                         |                                                                   |
|                         |                                                                   |
|                         | Excellent: 71 - Very Good: 54 - Good: 35 - Average: 21 - Poor: 10 |