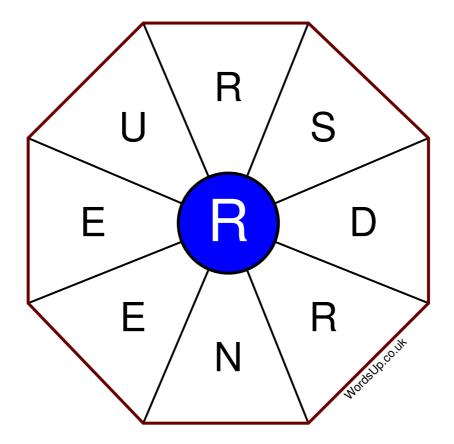

## **Word Wheel Puzzle #335**

## Instructions

You have ten minutes to find as many words as possible using the letters in the wheel. Each word must use the central letter and at least three others. Each letter may only be used once. There is at least one nine-letter word in the wheel.

There are 111 possible words of four letters or more that use the central letter.

| Write your answers here |                                                                  |
|-------------------------|------------------------------------------------------------------|
|                         |                                                                  |
|                         |                                                                  |
|                         |                                                                  |
|                         |                                                                  |
|                         |                                                                  |
|                         |                                                                  |
|                         |                                                                  |
|                         |                                                                  |
|                         |                                                                  |
|                         |                                                                  |
|                         |                                                                  |
|                         |                                                                  |
|                         |                                                                  |
|                         | Excellent: 43 - Very Good: 33 - Good: 21 - Average: 13 - Poor: 6 |