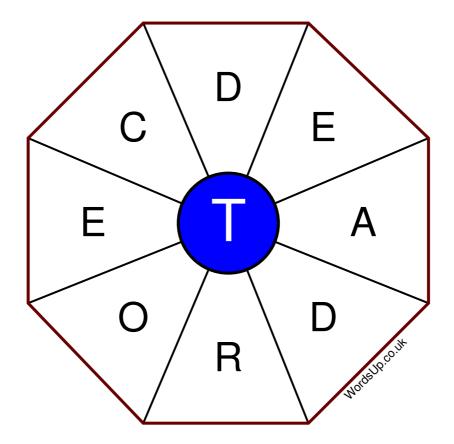

## **Word Wheel Puzzle #337**

## Instructions

You have ten minutes to find as many words as possible using the letters in the wheel. Each word must use the central letter and at least three others. Each letter may only be used once. There is at least one nine-letter word in the wheel.

There are 122 possible words of four letters or more that use the central letter.

| Write your answers here |                                                                  |
|-------------------------|------------------------------------------------------------------|
|                         |                                                                  |
|                         |                                                                  |
|                         |                                                                  |
|                         |                                                                  |
|                         |                                                                  |
|                         |                                                                  |
|                         |                                                                  |
|                         |                                                                  |
|                         |                                                                  |
|                         |                                                                  |
|                         |                                                                  |
|                         | Excellent: 48 - Very Good: 36 - Good: 24 - Average: 14 - Poor: 7 |