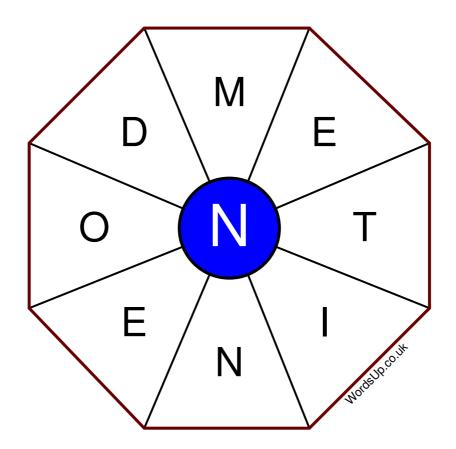

## Word Wheel Puzzle #340

by WordsUp.co.uk

## Instructions

You have ten minutes to find as many words as possible using the letters in the wheel. Each word must use the central letter and at least three others. Each letter may only be used once. There is at least one nine-letter word in the wheel.

There are 125 possible words of four letters or more that use the central letter.

| Write your answers here |                                                                  |
|-------------------------|------------------------------------------------------------------|
|                         |                                                                  |
|                         |                                                                  |
|                         |                                                                  |
|                         |                                                                  |
|                         |                                                                  |
|                         |                                                                  |
|                         |                                                                  |
|                         |                                                                  |
|                         |                                                                  |
|                         |                                                                  |
|                         |                                                                  |
|                         |                                                                  |
|                         |                                                                  |
|                         |                                                                  |
|                         |                                                                  |
|                         | Excellent: 49 - Very Good: 37 - Good: 24 - Average: 15 - Poor: 7 |