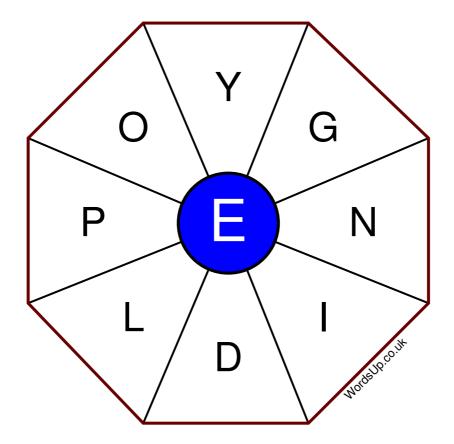

## Word Wheel Puzzle #341

## Instructions

You have ten minutes to find as many words as possible using the letters in the wheel. Each word must use the central letter and at least three others. Each letter may only be used once. There is at least one nine-letter word in the wheel.

There are 183 possible words of four letters or more that use the central letter.

| Write your answers here |                                                                   |
|-------------------------|-------------------------------------------------------------------|
|                         |                                                                   |
|                         |                                                                   |
|                         |                                                                   |
|                         |                                                                   |
|                         |                                                                   |
|                         |                                                                   |
|                         |                                                                   |
|                         |                                                                   |
|                         |                                                                   |
|                         |                                                                   |
|                         |                                                                   |
|                         |                                                                   |
|                         |                                                                   |
|                         | Excellent: 72 - Very Good: 54 - Good: 36 - Average: 21 - Poor: 10 |