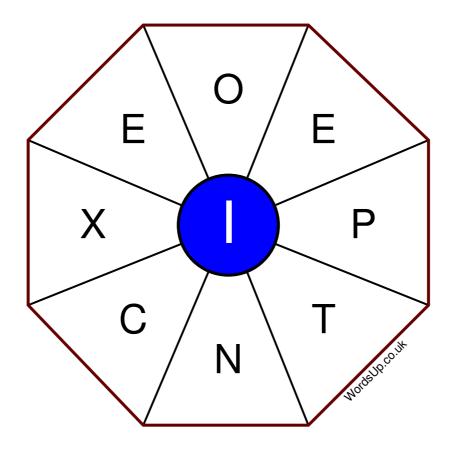

## Instructions

You have ten minutes to find as many words as possible using the letters in the wheel. Each word must use the central letter and at least three others. Each letter may only be used once. There is at least one nine-letter word in the wheel.

There are 75 possible words of four letters or more that use the central letter.

| Write your answers here                                         |  |
|-----------------------------------------------------------------|--|
|                                                                 |  |
|                                                                 |  |
|                                                                 |  |
|                                                                 |  |
|                                                                 |  |
|                                                                 |  |
|                                                                 |  |
|                                                                 |  |
|                                                                 |  |
|                                                                 |  |
|                                                                 |  |
|                                                                 |  |
|                                                                 |  |
| Excellent: 29 - Very Good: 22 - Good: 14 - Average: 9 - Poor: 4 |  |
| Excellent. 25 - Very Good. 22 - Good. 14 - Average: 9 - Poor: 4 |  |