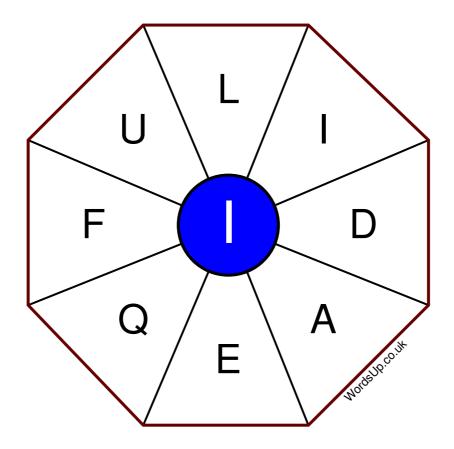

## Instructions

You have ten minutes to find as many words as possible using the letters in the wheel. Each word must use the central letter and at least three others. Each letter may only be used once. There is at least one nine-letter word in the wheel.

There are 48 possible words of four letters or more that use the central letter.

| Write your answers here |                                                                |
|-------------------------|----------------------------------------------------------------|
|                         |                                                                |
|                         |                                                                |
|                         |                                                                |
|                         |                                                                |
|                         |                                                                |
|                         |                                                                |
|                         |                                                                |
|                         |                                                                |
|                         |                                                                |
|                         |                                                                |
|                         |                                                                |
|                         |                                                                |
|                         |                                                                |
|                         | Excellent: 19 - Very Good: 14 - Good: 9 - Average: 5 - Poor: 2 |