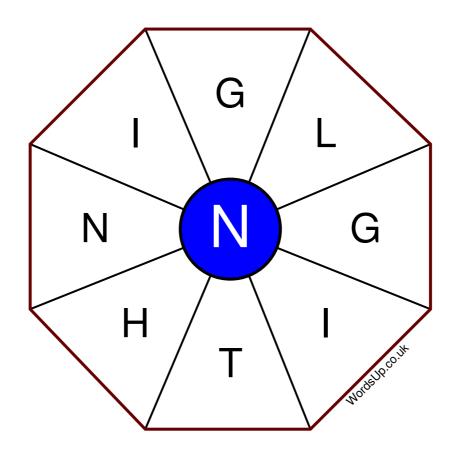

## Word Wheel Puzzle #344

by WordsUp.co.uk

## Instructions

You have ten minutes to find as many words as possible using the letters in the wheel. Each word must use the central letter and at least three others. Each letter may only be used once. There is at least one nine-letter word in the wheel.

There are 36 possible words of four letters or more that use the central letter.

| Write your answers here |                                                                |
|-------------------------|----------------------------------------------------------------|
|                         |                                                                |
|                         |                                                                |
|                         |                                                                |
|                         |                                                                |
|                         |                                                                |
|                         |                                                                |
|                         |                                                                |
|                         |                                                                |
|                         |                                                                |
|                         |                                                                |
|                         |                                                                |
|                         |                                                                |
|                         | Excellent: 14 - Very Good: 10 - Good: 7 - Average: 4 - Poor: 2 |