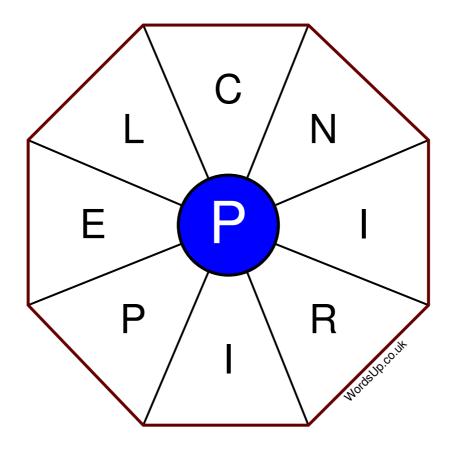

## **Word Wheel Puzzle #345**

## Instructions

You have ten minutes to find as many words as possible using the letters in the wheel. Each word must use the central letter and at least three others. Each letter may only be used once. There is at least one nine-letter word in the wheel.

There are 61 possible words of four letters or more that use the central letter.

| Write your answers here                                         |  |
|-----------------------------------------------------------------|--|
|                                                                 |  |
|                                                                 |  |
|                                                                 |  |
|                                                                 |  |
|                                                                 |  |
|                                                                 |  |
|                                                                 |  |
|                                                                 |  |
|                                                                 |  |
|                                                                 |  |
|                                                                 |  |
|                                                                 |  |
|                                                                 |  |
| Excellent: 24 - Very Good: 18 - Good: 12 - Average: 7 - Poor: 3 |  |