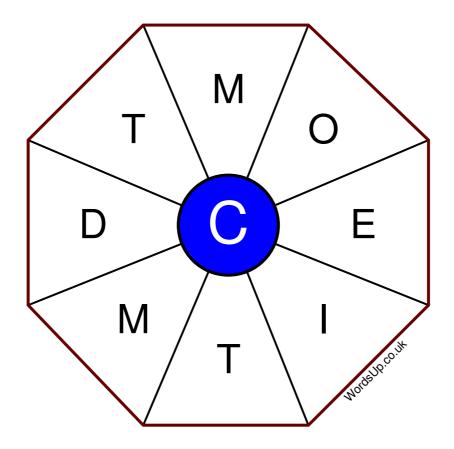

## **Word Wheel Puzzle #348**

## by WordsUp.co.uk

## Instructions

You have ten minutes to find as many words as possible using the letters in the wheel. Each word must use the central letter and at least three others. Each letter may only be used once. There is at least one nine-letter word in the wheel.

There are 45 possible words of four letters or more that use the central letter.

| Write your answers here |                                           |
|-------------------------|-------------------------------------------|
|                         |                                           |
|                         |                                           |
|                         |                                           |
|                         |                                           |
|                         |                                           |
|                         |                                           |
|                         |                                           |
|                         |                                           |
|                         |                                           |
|                         |                                           |
|                         |                                           |
|                         |                                           |
|                         |                                           |
| Excellent: 17 - Very    | Good: 13 - Good: 8 - Average: 5 - Poor: 2 |